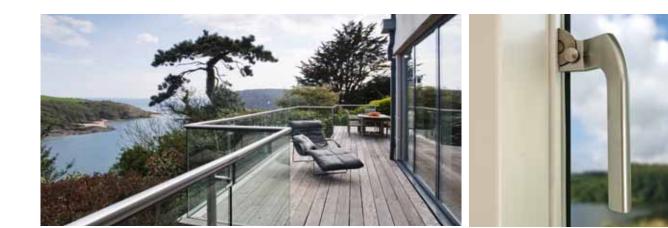

## CONTEMPORARY VELFAC

The VELFAC 200 system is characterized by elegant clean lines, designed to complement contemporary architectural styles.

Windows and doors retain a uniform appearance, whether they open or not, further enhancing the uncluttered feel epitomized by current design. Not only will you experience more daylight in your home, your home will also have a timeless appearance that you can enjoy year after year.

- Reduce your energy bills
- Shrink the carbon footprint of your house
- Improve indoor climate and quality of life

B Get a clear view of the world: VELFAC 200 series sliding patio door