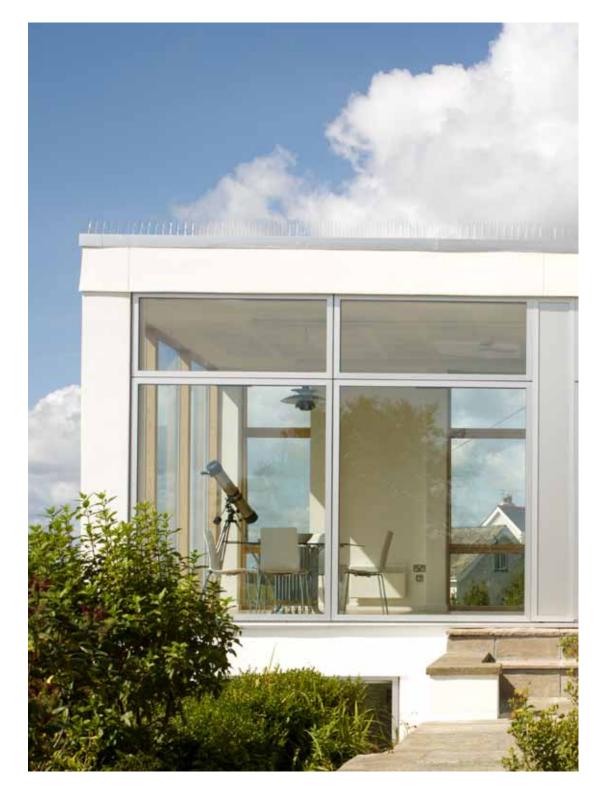

## LET DAYLIGHT IN

How about a slim and elegant window design? VELFAC is characterised by narrow profiles which give your home an elegant look and let in more light.

VELFAC designer windows and doors combine beauty, strength and function with an unrivalled focus on detail. Our signature frame is both slim and elegant, a design which not only looks good but which also lets up to 50 per cent more natural light into your home than other windows on the market today. Our frame is also designed to deliver a uniform appearance, no matter whether a window is fixed or opening.

## CONTEMPORARY VELFAC

The VELFAC 200 system is characterized by elegant clean lines, designed to complement contemporary architectural styles.

Windows and doors retain a uniform appearance, whether they open or not, further enhancing the uncluttered feel epitomized by current design. Not only will you experience more daylight in your home, your home will also have a timeless appearance that you can enjoy year after year.