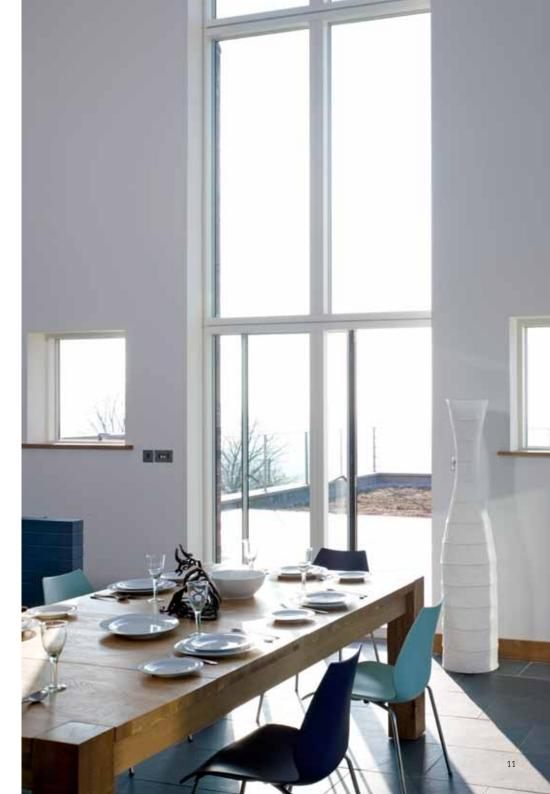

## LET ENERGY IN – AND SAVE ON HEATING

VELFAC windows are specifically designed to generate more energy than they lose – reducing heating bills and CO<sub>2</sub> emissions.

Our most energy efficient composite windows meet the energy requirements of today and tomorrow by actively generating more energy within the home – in the form of light and heat – than they lose. Ideal for all types of houses, both low carbon and traditional, VELFAC energy efficient windows feature low-energy glass as standard, installed as either double or triple-glazing.

Our windows can reduce your heating needs while also helping maintain a better indoor climate, saving potentially hundreds of pounds in energy bills.

DOUBLE OR TRIPLE LOW-ENERGY GLAZING IS STANDARD WITH VELFAC