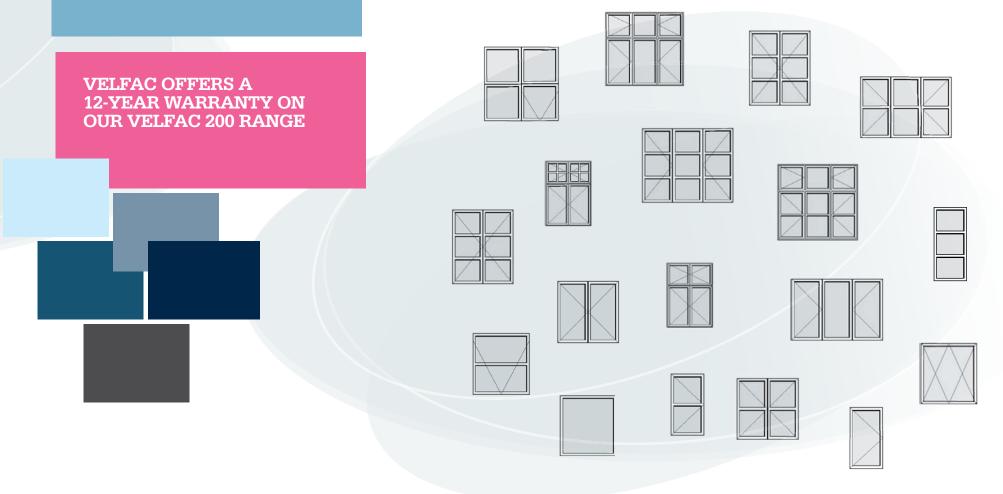

### Long Warranty?

We offer an extra long, 12-year warranty on our VELFAC 200 range and a life time expectancy of up to 50 years.

Timeless, elegant and practical. With their narrow profiles VELFAC windows allow significantly more daylight into your home than conventional windows.

## **MIX AND MATCH**

Mix and match hundreds of frame colours with different handles and surface finishes. Choose between click vents or fully concealed electric openers to let in fresh air.

With VELFAC, you can choose the ideal colour for your new windows, and you can specify different colours for internal and exterior frames at no extra cost.

- Glossy or Mat
- Granite or Metallic

Choose from the extensive range of VELFAC accessories – including special locks, child-proof fittings, window stays, and handle styles – to adapt each window to your personal needs and to your individual style.