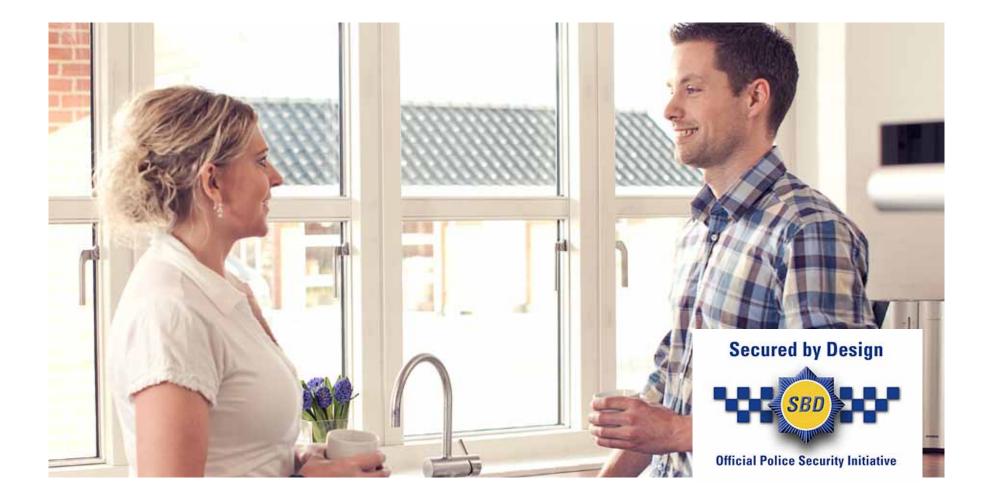

### Security?

Feel safe at home. VELFAC windows are certified by Secured By Design, the flagship initiative to 'design out crime' from the Association of Chief Police Officers (ACPO).

### FEEL SAFE AT HOME

VELFAC windows are certified by Secured by Design, the flagship initiative to 'design out crime' from the Association of Chief Police Officers (ACPO).

To gain Secured by Design accreditation, VELFAC windows have met stringent security standards with the result that VELFAC products have been awarded 'Police Preferred Specification' status. For example, VELFAC window construction reduces the risk of forced entry by placing glazing beads on the inside, with the result that glass cannot be removed from the outside.