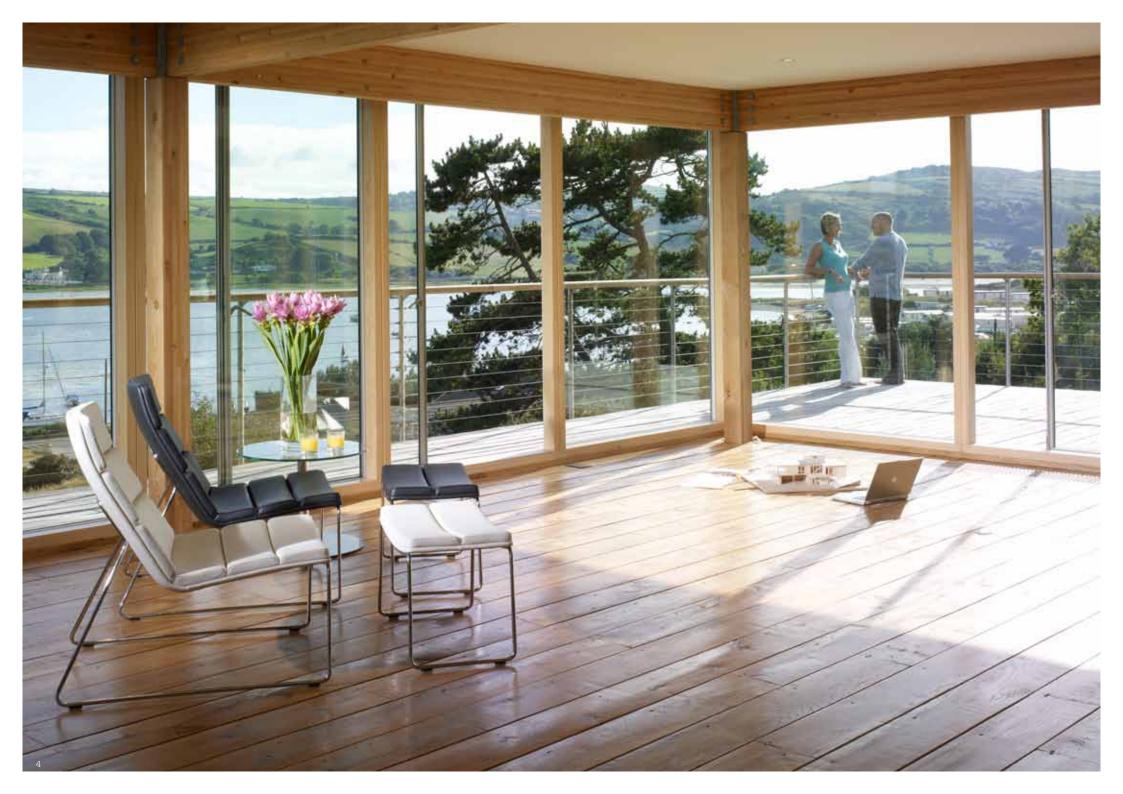

#### Extra Daylight?

VELFAC slim frames let extra light into your home – combine our contemporary style with your personal choice of opening function, window shape and glazing bars to meet your needs.

## LET DAYLIGHT IN

How about a slim and elegant window design? VELFAC is characterised by narrow profiles which give your home an elegant look and let in more light.

VELFAC designer windows and doors combine beauty, strength and function with an unrivalled focus on detail. Our signature frame is both slim and elegant, a design which not only looks good but which also lets up to 50 per cent more natural light into your home than other windows on the market today. Our frame is also designed to deliver a uniform appearance, no matter whether a window is fixed or opening.

Both offer the same benefits – slim frame design, modern construction, and low energy performance, but in a window specifically tailored to complement your house.

- Slim frames
- Up to 50% more daylight entering the interior
- Uniform appearance, regardless of opening function