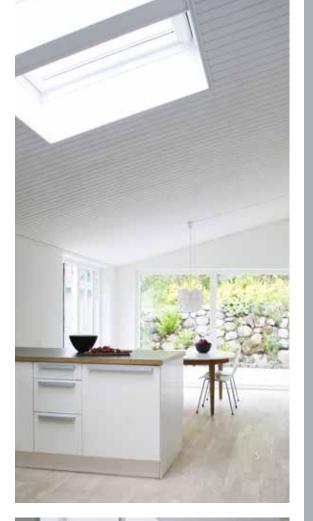

#### Extra Daylight?

VELFAC slim frames let extra light into your home – combine our contemporary style with your personal choice of opening function, window shape and glazing bars to meet your needs.

## LET DAYLIGHT IN

How about a slim and elegant window design? VELFAC is characterised by narrow profiles which give your home an elegant look and let in more light.

VELFAC designer windows and doors combine beauty, strength and function with an unrivalled focus on detail. Our signature frame is both slim and elegant, a design which not only looks good but which also lets up to 50 per cent more natural light into your home than other windows on the market today. Our frame is also designed to deliver a uniform appearance, no matter whether a window is fixed or opening.