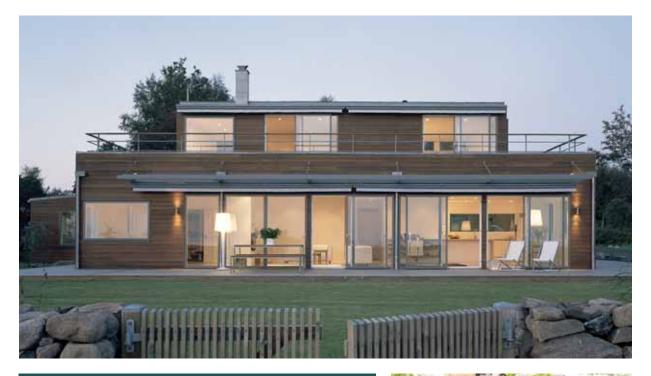

## CONTEMPORARY VELFAC

The VELFAC 200 system is characterized by elegant clean lines, designed to complement contemporary architectural styles.

Windows and doors retain a uniform appearance, whether they open or not, further enhancing the uncluttered feel epitomized by current design. Not only will you experience more daylight in your home, your home will also have a timeless appearance that you can enjoy year after year.

## **USE THE ENERGY RIGHT**

The VELFAC 200 system also features an energy optimising window, which represents the future of low energy windows. VELFAC 200 ENERGY offers unique insulation properties together with strength and durability in the original and contemporary VELFAC 200 design.