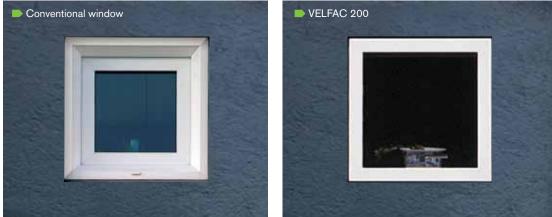

## LET DAYLIGHT IN

How about a slim and elegant window design? VELFAC is characterised by narrow profiles which give your home an elegant look and let in more light.

VELFAC designer windows and doors combine beauty, strength and function with an unrivalled focus on detail. Our signature frame is both slim and elegant, a design which not only looks good but which also lets up to 50 per cent more natural light into your home than other windows on the market today. Our frame is also designed to deliver a uniform appearance, no matter whether a window is fixed or opening.

Both offer the same benefits – slim frame design, modern construction, and low energy performance, but in a window specifically tailored to complement your house.

- Slim frames
- Up to 50% more daylight entering the interior
- Uniform appearance, regardless of opening function