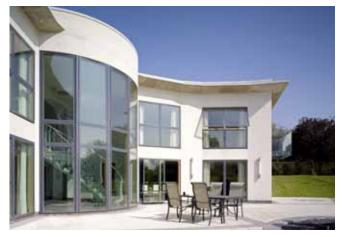

## LET DAYLIGHT IN

How about a slim and elegant window design? VELFAC is characterised by narrow profiles which give your home an elegant look and let in more light.

VELFAC designer windows and doors combine beauty, strength and function with an unrivalled focus on detail. Our signature frame is both slim and elegant, a design which not only looks good but which also lets up to 50 per cent more natural light into your home than other windows on the market today. Our frame is also designed to deliver a uniform appearance, no matter whether a window is fixed or opening.

#### A style for every home

No matter what style your home may be, we have a window design to match. Stylish, clean and contemporary, ideal for modern houses, or classical – perfect for replacement projects, or for more traditional houses.