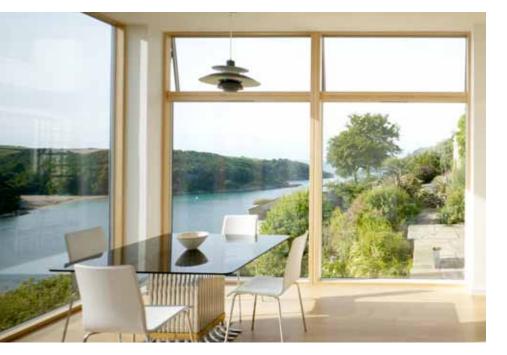

#### Extra Daylight?

VELFAC slim frames let extra light into your home – combine our contemporary style with your personal choice of opening function, window shape and glazing bars to meet your needs.

## LET DAYLIGHT IN

How about a slim and elegant window design? VELFAC is characterised by narrow profiles which give your home an elegant look and let in more light.

VELFAC designer windows and doors combine beauty, strength and function with an unrivalled focus on detail. Our signature frame is both slim and elegant, a design which not only looks good but which also lets up to 50 per cent more natural light into your home than other windows on the market today. Our frame is also designed to deliver a uniform appearance, no matter whether a window is fixed or opening.