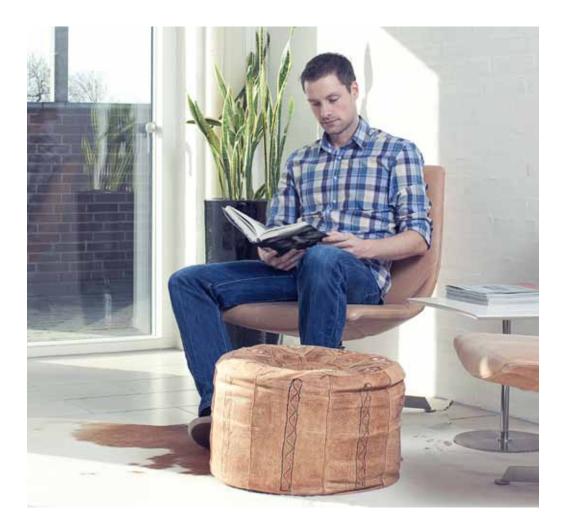

#### Extra Daylight?

VELFAC slim frames let extra light into your home – combine our contemporary style with your personal choice of opening function, window shape and glazing bars to meet your needs.

## LET DAYLIGHT IN

How about a slim and elegant window design? VELFAC is characterised by narrow profiles which give your home an elegant look and let in more light.

VELFAC designer windows and doors combine beauty, strength and function with an unrivalled focus on detail. Our signature frame is both slim and elegant, a design which not only looks good but which also lets up to 50 per cent more natural light into your home than other windows on the market today. Our frame is also designed to deliver a uniform appearance, no matter whether a window is fixed or opening.