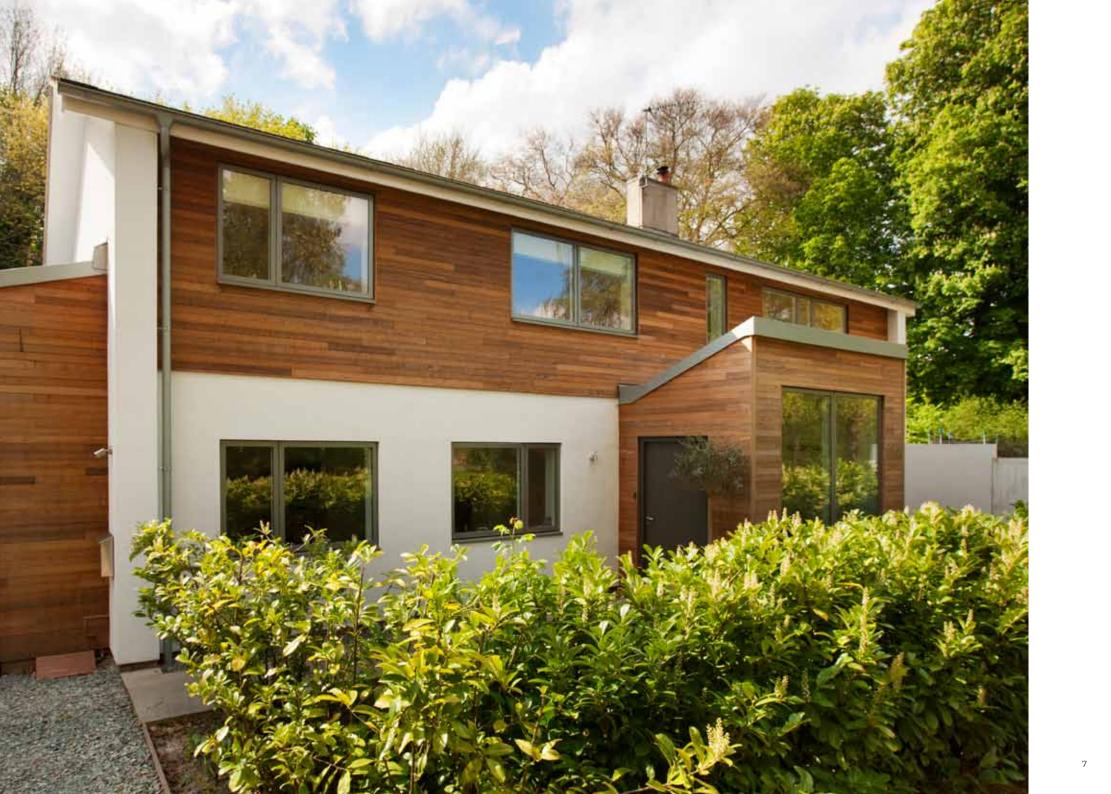

#### A style for every home

No matter what style your home may be, we have a window design to match. Stylish, clean and contemporary, ideal for modern houses, or classical – perfect for replacement projects, or for more traditional houses.

Both offer the same benefits – slim frame design, modern construction, and low energy performance, but in a window specifically tailored to complement your house.

- Slim frames
- Up to 50% more daylight entering the interior
- Uniform appearance, regardless of opening function

## CONTEMPORARY VELFAC

The VELFAC 200 system is characterized by elegant clean lines, designed to complement contemporary architectural styles.

Windows and doors retain a uniform appearance, whether they open or not, further enhancing the uncluttered feel epitomized by current design. Not only will you experience more daylight in your home, your home will also have a timeless appearance that you can enjoy year after year.