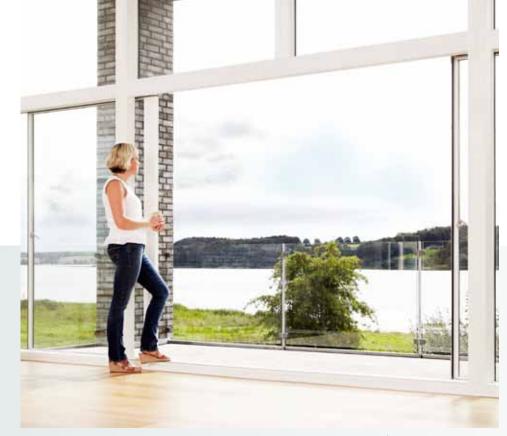

## LET DAYLIGHT IN

How about a slim and elegant window design? VELFAC is characterised by narrow profiles which give your home an elegant look and let in more light.

VELFAC designer windows and doors combine beauty, strength and function with an unrivalled focus on detail. Our signature frame is both slim and elegant, a design which not only looks good but which also lets up to 50 per cent more natural light into your home than other windows on the market today. Our frame is also designed to deliver a uniform appearance, no matter whether a window is fixed or opening.

Both offer the same benefits – slim frame design, modern construction, and low energy performance, but in a window specifically tailored to complement your house.

- Slim frames
- Up to 50% more daylight entering the interior
- Uniform appearance, regardless of opening function