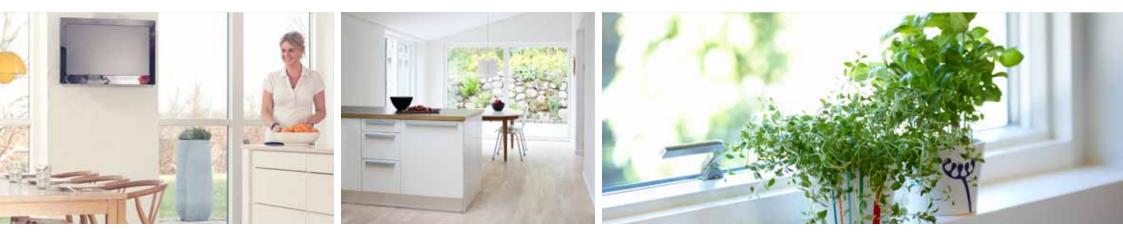

#### Extra Daylight?

VELFAC slim frames let extra light into your home – combine our contemporary style with your personal choice of opening function, window shape and glazing bars to meet your needs.

## LET DAYLIGHT IN

How about a slim and elegant window design? VELFAC is characterised by narrow profiles which give your home an elegant look and let in more light.

VELFAC designer windows and doors combine beauty, strength and function with an unrivalled focus on detail. Our signature frame is both slim and elegant, a design which not only looks good but which also lets up to 50 per cent more natural light into your home than other windows on the market today. Our frame is also designed to deliver a uniform appearance, no matter whether a window is fixed or opening.