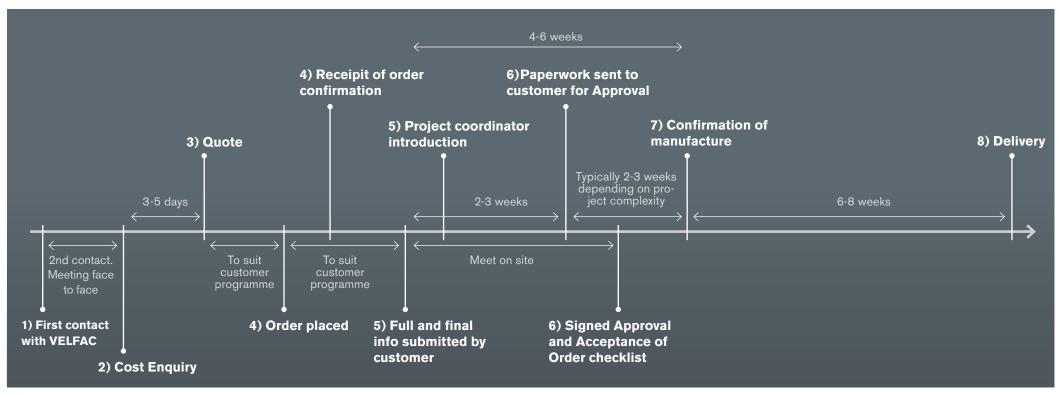

## TIME LINE AND PROCESS QUICK VIEW

Typically 10-14 weeks\*\*

PRE ORDER

**ORDER COORDINATION** 

MANUFACTURING AND DELIVERY