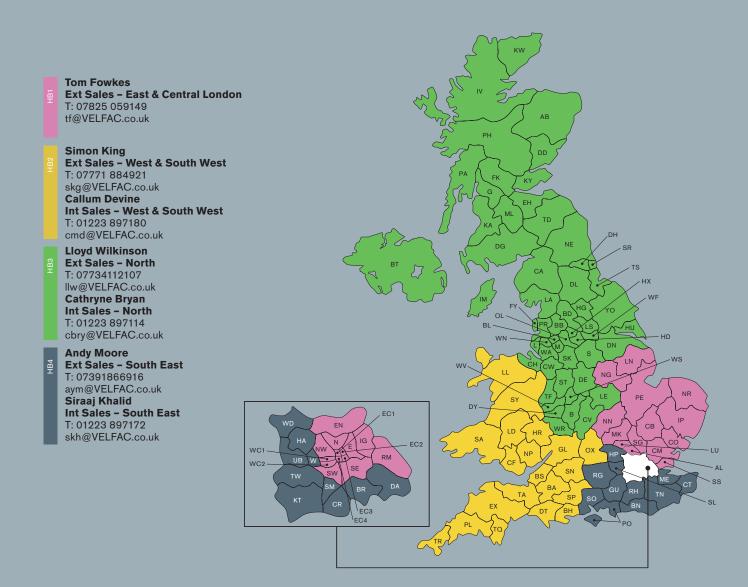

IDE:**

- Your windows will be delivered by VELFAC
- VELFAC will call you 1 week before to agree on a designated delivery day.
- Your products will be covered by VELFAC
  12 year product warranty

## 9) INSTALLATION (OPTIONAL)





#### WHAT WE NEED FROM YOU:

 You can choose to install your products yourself or contact a VELFAC House Building approved Joiners for an installation quote.

## Click to see installation videos



#### WHAT VELFAC WILL PROVIDE:

 Choose VELFAC approved Joiners to make sure the installation is performed to the highest standard and you will receive 6year installation warranty backed by VELFAC



## TIME LINE AND PROCESS QUICK VIEW







Typically 10-14 weeks\*\*

PRE ORDER

**ORDER COORDINATION** 

MANUFACTURING AND DELIVERY



## **VELFAC HOUSEBUILDING TEAM**